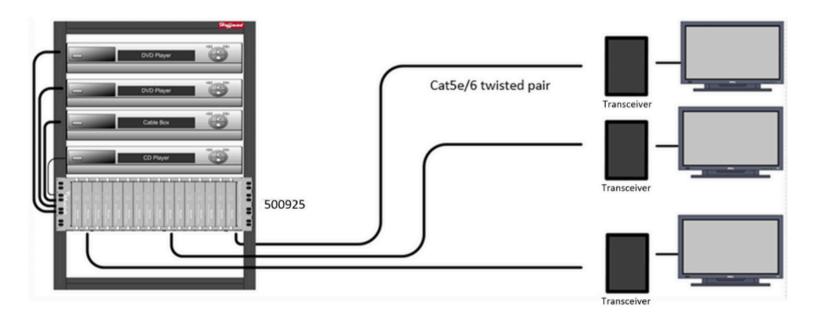

#### **Overview**

The 14 Port Rackmount Transceiver Chassis 5.5U (model: 500925) is designed as a head-end cable management solution, allowing any combination of up to fourteen (14) MuxLab Transceivers to be installed in a standard 19" telecom relay rack. Head-end AV equipment such as DVD players, video servers and cable boxes may be installed in a local wiring closet and connected to the Cat5e/6 structured cabling system via a wide array of MuxLab Transceiver solutions. The Transceiver may be installed in either front or rear facing orientation depending on the application.

## **Diagram**