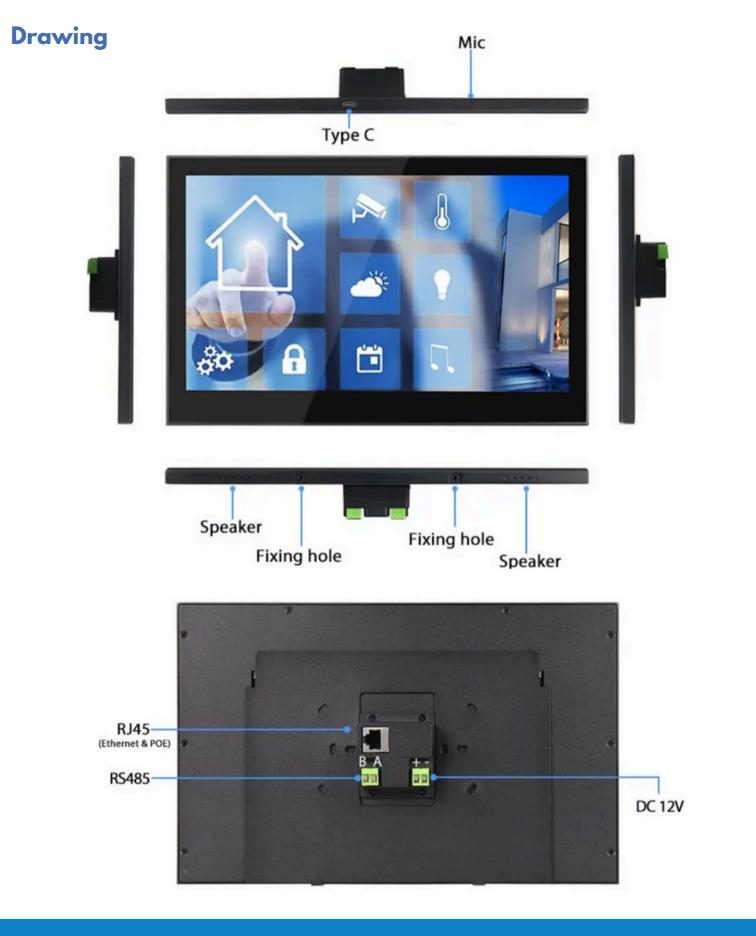

## **Specifications**

| System            |                                                               |
|-------------------|---------------------------------------------------------------|
| CPU               | RK3568, Quad-core A55                                         |
| RAM               | 2GB                                                           |
| Internal Memory   | 16GB                                                          |
| Operation System  | Android 11                                                    |
| Touch Screen      | 10-Point capacitive touch                                     |
| Display           |                                                               |
| Panel             | 11.6" LCD panel                                               |
| Resolution        | 1366x768                                                      |
| Viewing Angle     | 85/85/85/85(L/R/U/D)                                          |
| Contrast Ratio    | 800                                                           |
| Aspect Ratio      | 16:9                                                          |
| Network           |                                                               |
| WiFi              | 802.11b/g/n                                                   |
| Ethernet          | 802.11b/g/n<br>10M/100M ethernet                              |
| Bluetooth         | Bluetooth 5.2                                                 |
| Interface         |                                                               |
| USB               | USB-C                                                         |
| Serial            | R\$485                                                        |
| RJ45              | Ethernet interface (POE function optional IEEE802.3af/at)     |
| Power jack        | DC power input 12VDC – 24VDC                                  |
| Other             |                                                               |
| Installation      | Inwall mount support AU/US/UK/EU enclosure                    |
| Microphone        | Dual                                                          |
| Speaker           | 2 x 1W                                                        |
| Power consumption | 20W Maximum                                                   |
| Dimensions(DxWxH) | 11.18″ x 7.17″ x 0.43″ (284.9mm x 182.2mm x 11.5mm)           |
| Weight            | 2.9lbs (1.31kg)                                               |
| Warranty          | 2 year                                                        |
| Order Information | 500869 SmartControl AV Touch Screen 11.6" (UPC: 627699008690) |