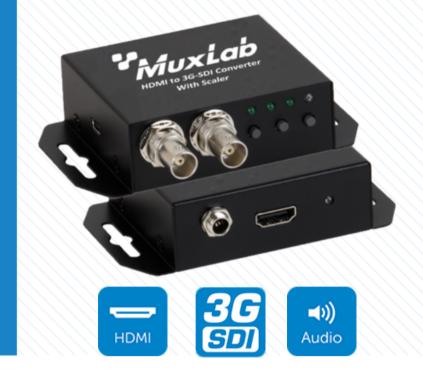

# HDMI to 3G-SDI Converter/Scaler

500743

#### **Overview**

HDMI to 3G-SDI Converter/Scaler (Model 500743) is an HDMI to 3G-SDI Processor with Video Scaling, Amplification and Re-clocking Technology. It performs high-quality, low-delay video auto format detection, video signal re-clocking, and video signal amplification for transmission over a long distance. It features one HDMI video input, dual 3G-SDI video output, a locking Power Supply connector, and a USB port for software control and firmware upgrade. Switches and LED indicators help control and show the status of different parameters.