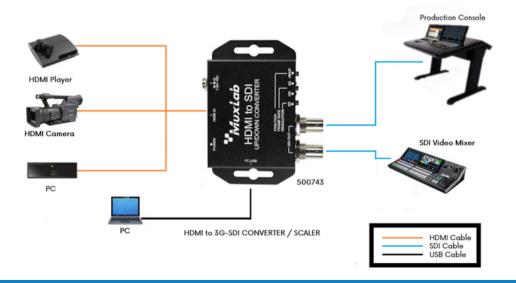

^{\circ}F$ / $-20^{\circ}C$ to $60^{\circ}C$ |
| Relative Humidity      | 20% to 90% RH (non-condensing)                                                                                                                          |
| Generic Specifications |                                                                                                                                                         |
| Warranty               | 2 years                                                                                                                                                 |
| Order Information      | 500743 HDMI to 3G-SDI Video Converter with Scaler (UPC:627699007433)                                                                                    |

## **Application Diagram**