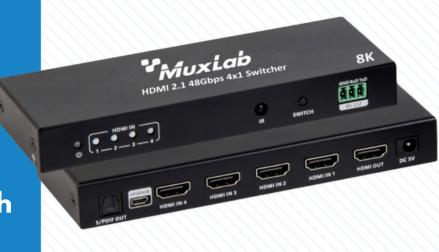

HDMI 2.1 48Gbps 4x1 Switch with Audio De-embedder

#### **Overview**

The HDMI 2.1 48Gbps 4x1 Switch with Audio De-embedder (model: 500513) is a 4-in-1-out 8K switch. It supports 4 HDMI signal inputs and 1 HDMI signal output, the highest resolution is 8K@60Hz and is backward compatible. A variety of control methods (IR remote control and RS-232 switch) can easily switch the content of the 4 HDMI signal sources to the display. The product is widely used in security monitoring, media entertainment, broadcasting, command centers, and more.

### **Key Features**

- Support 4 HDMI signal input and 1 HDMI signal output.
- 8K@60Hz resolution and backward compatible.
- Multiple switching modes: IR remote control, RS-232 command control.
- Support additional digital audio output from S/PDIF port.
- Firmware can be upgraded through Micro USB.
- Support EDID passthrough and HDMI 3D, VRR (Free Sync, G-sync).
- HDR10+, Dolby Vision, HLG, YUV4:4:4 supported.
- Lightning protection, surge protection, ESD protection.