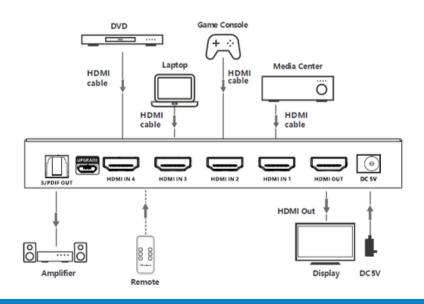

|
| Warranty               | 2 years                                                                                                                                                                                                                                                                                                  |
| Order Information      | 500513 HDMI 2.1 48Gbps 4x1 Switch with Audio De-embedder (UPC: 627699005132)                                                                                                                                                                                                                             |

# **Application Example**