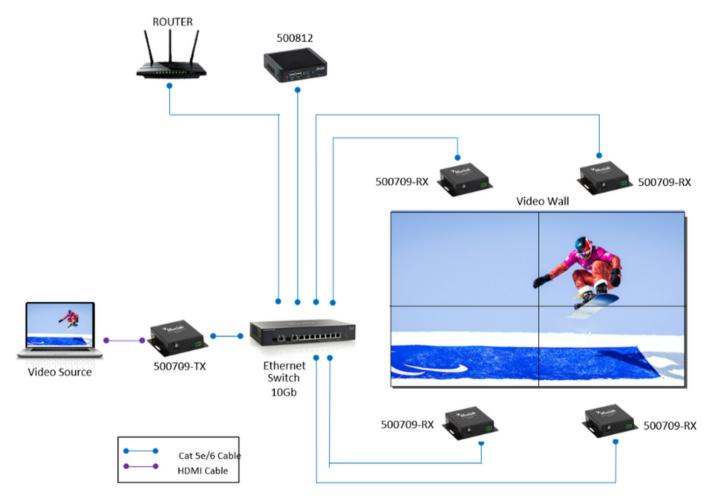

#### Diagram

MuxLab

HDMI 2.0 over IP SDVoE Transmitter and Receiver 10Gb, MM 500709

2321 Cohen | St-Laurent , H4R 2N7 | Québec, Canada Tel: 514-905-0588 | Fax: 514-905-0589 | Toll free: 1-877-689-5228 info@muxlab.com | salesteam@muxlab.com | www.muxlab.com