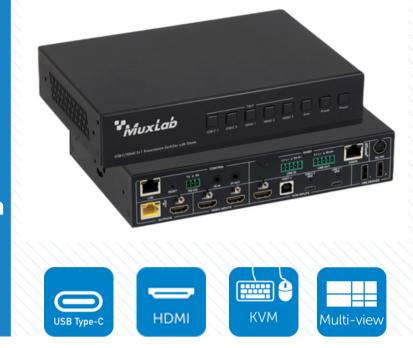

# USB-C/HDMI 5x1 Presentation Switcher with Dante

500533

#### **Overview**

Introducing the MuxLab USB-C/HDMI 5x1 Presentation Switcher with Dante (Model: 500533): Enhance your audiovisual experiences with the MuxLab USB-C/HDMI 5x1 Presentation Switcher, a cutting-edge solution designed for seamless connectivity and advanced presentation capabilities. This versatile switcher offers a myriad of features to meet your diverse multimedia needs.

### **Key Features**

- 18Gbps video bandwidth 5x1 switcher
- HDMI 2.0b and HDCP 2.2 complaint
- Supports video resolution up to 4K@60Hz 4:4:4
- Supports HDBaseT 3.0 with PoE
- Supports 5x1 seamless switching
- Dante 2x2 audio embedding input and output
- Provides 5 Multiview display modes
- Local USB 2.0 KVM switching and extending USB 2.0 over HDBT 3.0
- Manual switching or automatic switching
- Flexible control via front panel buttons, IR remote, RS-232, TCP/IP or Web GUI
- Support standard PoE power supply