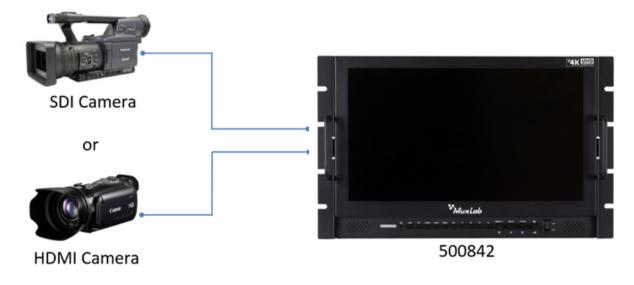

|
| Weight              | 3.40kg                                                                                                                                                                                                     |
| Warranty            | 2 years                                                                                                                                                                                                    |
| Order Information   | 500842 HDMI/3G-SDI Single Display 17.3", 4K/30 (UPC: 627699008423)                                                                                                                                         |

## Diagram