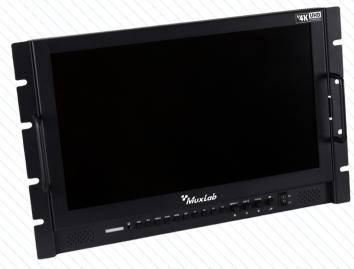

# HDMI/3G-SDI Single Display 17.3", 4K/30

500842

#### **Overview**

The HDMI/3G-SDI Single Display 17.3", 4K/30 features a 17.3-inch IPS LCD display that can be conveniently and securely rack-mounted into a 19" 7RU rack. This monitor adopts digital signal processing circuit which enables it to achieve high brightness, low power consumption and stable performance.

### **Key Features**

- 17.3-inch LCD display
- Supports HDMI (4K/30), 3G-SDI, DVI-I (VGA) and CVBS with Audio
- Fits 19-inch rackmount @ 7 RU
- Tri-color Tally light indicator
- Supports Center Marker, Safe Frames, Check Field, Focus Assist,
- Aspect Ratio, Image Flip, P2P & Image Freeze
- Stereo Earphone output, built-in speaker
- Customizable buttons tailored to customer needs