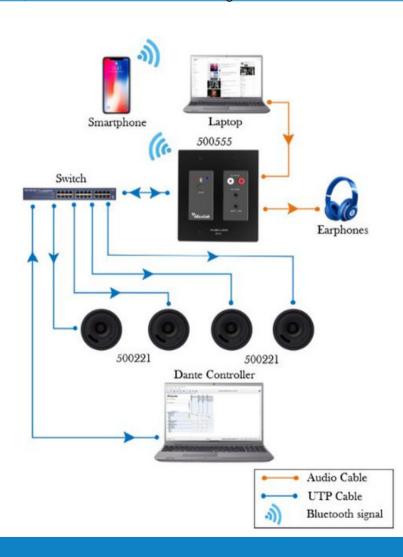

| <0.005%                                                                |
| Form Factor           | Dual Gang US                                                           |
| Operating temperature | 0°C ~ +40°C                                                            |
| Operating humidity    | 5~95%                                                                  |
| Dimensions (LxWxH)    | 123.5mm×109.1mm×30mm                                                   |
| Net Weight            | 310g                                                                   |
| Warranty              | 2 years                                                                |
| Order Information     | 500555 Bluetooth & Analog Audio to Dante Interface (UPC: 627699005552) |

## **Diagram**