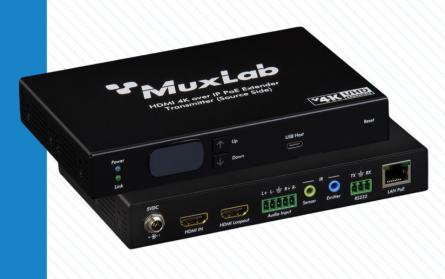

#### **Overview**

The KVM HDMI over IP PoE Extender Deluxe, 4K/30 allows HDMI & USB equipment to be connected up to 330ft (100m) over an Ethernet LAN, supports HDMI up to 4K @ 30Hz (4:4:4) and 4K @ 60Hz (4:2:0) via Cat5e/6 cable in multiple point-to-point and point-to-multipoint configurations. The Transmitter (500850-TX) and Receiver (500850-RX) support PoE (PD) if used with a PoE (PSE) Ethernet Switch.

The Transmitter terminates to a computer server/workstation via an HDMI & USB port, The Receiver terminates to an HDMI display and up to 4 USB devices such as a keyboard, mouse, printer, drawing pad, storage device, etc., via a 4 port USB hub. In addition, The Transmitter features an HDMI loop out for connecting a local TV and the Receiver features an HDMI input for connecting a local video source.

## **Specification**

| Technical             |                                                                                                                                                                                                                                                                                                                                         |
|-----------------------|-----------------------------------------------------------------------------------------------------------------------------------------------------------------------------------------------------------------------------------------------------------------------------------------------------------------------------------------|
|                       | 1173.41.0.0                                                                                                                                                                                                                                                                                                                             |
| Enviroment            | HDMI 2.0α                                                                                                                                                                                                                                                                                                                               |
| HDCP Compliance       | HDCP 1.4, HDCP 2.2                                                                                                                                                                                                                                                                                                                      |
| Bandwidth (HDMI)      | 297MHz                                                                                                                                                                                                                                                                                                                                  |
| Video Resolution      | Up to 4K/30Hz (4:4:4) or 4K/60Hz (4:2:0)                                                                                                                                                                                                                                                                                                |
| Compresion            | JPEG 2000                                                                                                                                                                                                                                                                                                                               |
| Maximum Distance      | Cat5e/6: 330ft (100m)                                                                                                                                                                                                                                                                                                                   |
| Latency               | Typical one (1) Frame: 16ms for 60Hz and 33ms for 30Hz                                                                                                                                                                                                                                                                                  |
| Bandwidth             | Up to 500Mbps                                                                                                                                                                                                                                                                                                                           |
| Network Requirement   | 1000BaseT with PoE                                                                                                                                                                                                                                                                                                                      |
| HDR Color             | HDR10                                                                                                                                                                                                                                                                                                                                   |
| RS-232                | Up to 115k Baud                                                                                                                                                                                                                                                                                                                         |
| IR                    | Bi-Directional                                                                                                                                                                                                                                                                                                                          |
|                       | BI-DITECTIONAL                                                                                                                                                                                                                                                                                                                          |
| Connection            |                                                                                                                                                                                                                                                                                                                                         |
| Transmitter           | Input: 1 x HDMI IN [Type A, 19-pin female] 1 x Audio Input [5pin-3.81mm Phoenix jack] Outputs: 1 x HDMI Loopout [Type A, 19-pin female] 1 x HDBaseT OUT [RJ45, 8-pin connector] Controls 1 x IR Sensor [3.5mm Stereo Mini-jack] 1 x IR Emitter [3.5mm Stereo Mini-jack] 1 x RS-232 [3pin-3.81mm Phoenix jack] 1 x USB HOST [USB Type C] |
| Receiver              | Inputs: 1 x HDMI IN [Type A, 19-pin female] 1 x HDBaseT IN [RJ45, 8-pin female] Outputs: 1 x HDMI OUT [Type A, 19-pin female] 1 x Audio Output [5pin-3.81mm Phoenix jack] Controls: 1 x IR Sensor [3.5mm Stereo Mini-jack] 1 x IR Emitter [3.5mm Stereo Mini-jack] 1 x RS-232 [3pin-3.81mm Phoenix jack] 4 x USB DEVICES [USB Type A]   |
| Mechanical            |                                                                                                                                                                                                                                                                                                                                         |
|                       | Metal Enclosure                                                                                                                                                                                                                                                                                                                         |
| Housing<br>Color      | Metal Enclosure Black                                                                                                                                                                                                                                                                                                                   |
|                       |                                                                                                                                                                                                                                                                                                                                         |
| Dimensions (WxDxH)    | Transmitter/Receiver: 163mm x 107mm x 23mm                                                                                                                                                                                                                                                                                              |
| Weight                | Transmitter: 485.3g, Receiver: 494.4g                                                                                                                                                                                                                                                                                                   |
| Power Consumption     | Transmitter: 5 Watt Receiver: 6 Watt                                                                                                                                                                                                                                                                                                    |
| PoE Standard          | IEEE 802.3af                                                                                                                                                                                                                                                                                                                            |
| Operating Temperature | 32 - 104°F / 0 - 40°C                                                                                                                                                                                                                                                                                                                   |
| Storage Temperature   | -4 - 140°F / -20 - 60°C                                                                                                                                                                                                                                                                                                                 |
| Relative Humidity     | 20~90% RH (non-condensing)                                                                                                                                                                                                                                                                                                              |
| Generic Specification |                                                                                                                                                                                                                                                                                                                                         |
| Compliance            | Regulatory: FCC, CE, RoHS                                                                                                                                                                                                                                                                                                               |
| Warranty              | 3 years                                                                                                                                                                                                                                                                                                                                 |
| •                     | 500850-TX KVM HDMI over IP PoE Transmitter Deluxe, 4K/30 (UPC:627699908501)                                                                                                                                                                                                                                                             |
| Order Information     | 500850-RX KVM HDMI over IP PoE Receiver Deluxe, 4K/30 (UPC:627699808504)                                                                                                                                                                                                                                                                |