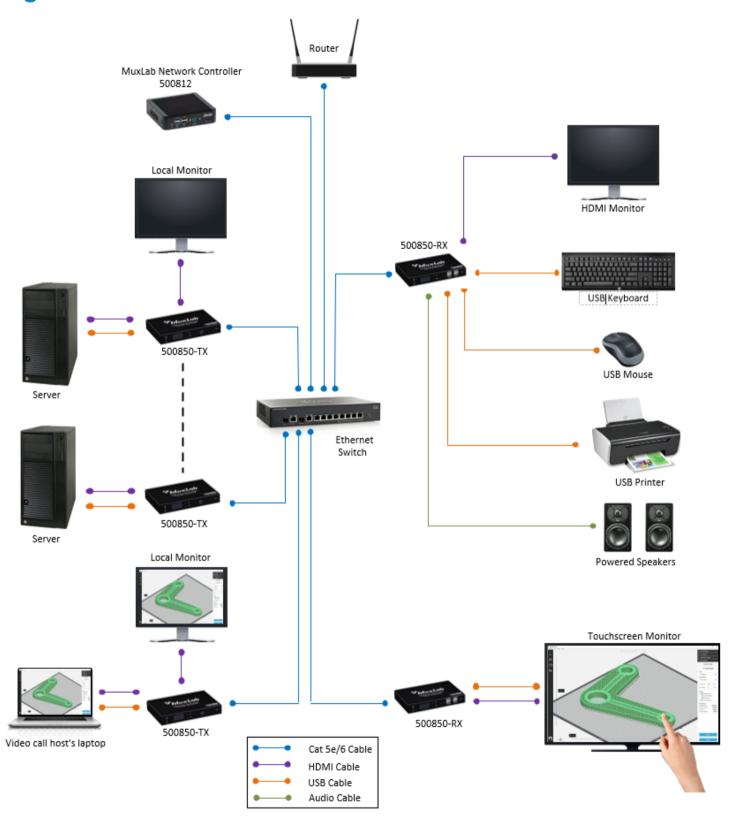

|
| •                     | 500850-TX KVM HDMI over IP PoE Transmitter Deluxe, 4K/30 (UPC:627699908501)                                                                                                                                                                                                                                                             |
| Order Information     | 500850-RX KVM HDMI over IP PoE Receiver Deluxe, 4K/30 (UPC:627699808504)                                                                                                                                                                                                                                                                |

### **Diagram**