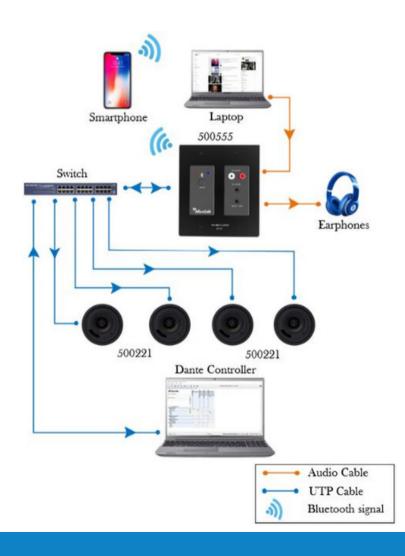

| <0.005%                                                                |
| Form Factor           | Dual Gang US                                                           |
| Operating temperature | 0°C ~ +40°C                                                            |
| Operating humidity    | 5~95%                                                                  |
| Dimensions (LxWxH)    | 123.5mm×109.1mm×30mm                                                   |
| Net Weight            | 310g                                                                   |
| Warranty              | 2 years                                                                |
| Order Information     | 500555 Bluetooth & Analog Audio to Dante Interface (UPC: 627699005552) |

## **Diagram**