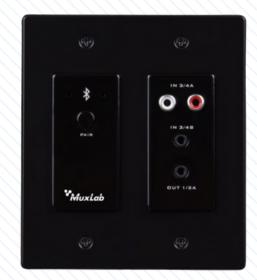

#### **Key Features**

- Simple and intuitive Bluetooth pairing
- Bluetooth 5.0 for longer range and more stable connections
- Compatible with most Apple smartphones, iPads and Android tablets
- RCA and 3.5mm TRS stereo inputs
- 3.5mm TRS stereo output
- Power supply and audio transmission integrated in one cable
- designed to be compatible with standard dual gang US wall boxes with Decora faceplates.
- Shows the connection status through LED indicator light.
- Supports PoE (IEEE802.3af)