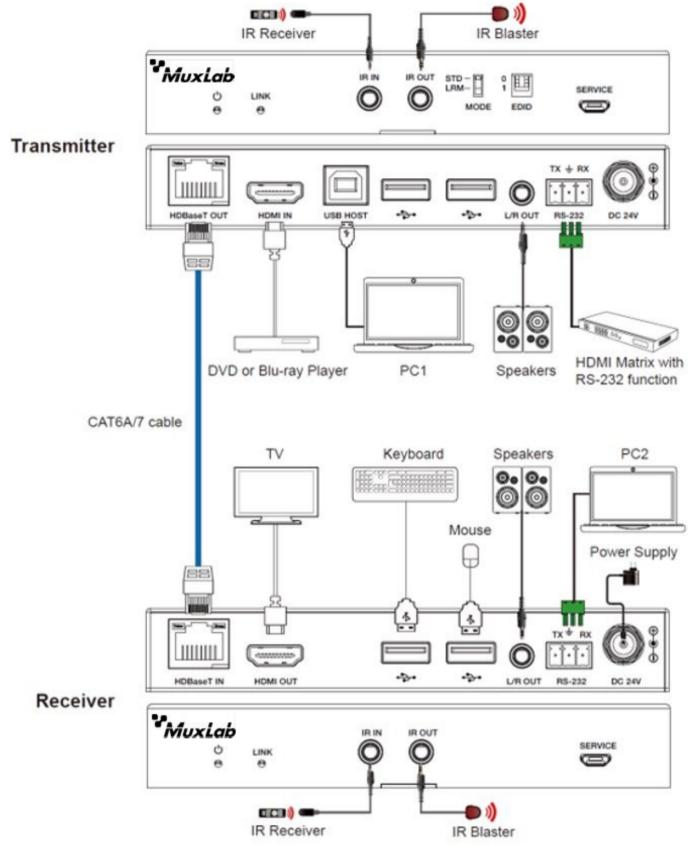

### Diagram

HDMI 2.0 KVM HDBT Extender Kit, 100m 500449

2321 Cohen | St-Laurent , H4R 2N7 | Québec, Canada Tel: 514-905-0588 | Fax: 514-905-0589 | Toll free: 1-877-689-5228 info@muxlab.com | salesteam@muxlab.com | www.muxlab.com