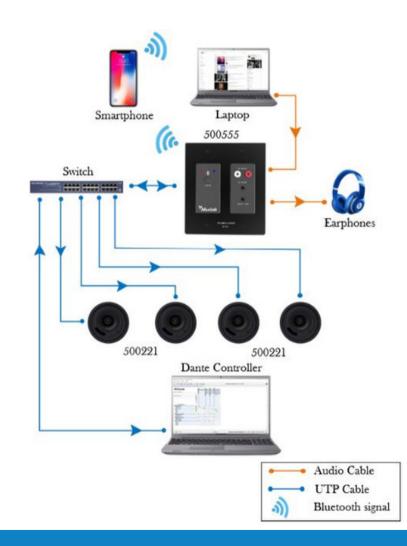

## Diagram

**MuxLab** Bluetooth & Analog Audio to Dante Interface 500555

2321 Cohen | St-Laurent , H4R 2N7 | Québec, Canada Tel: 514-905-0588 | Fax: 514-905-0589 | Toll free: 1-877-689-5228 info@muxlab.com | salesteam@muxlab.com | www.muxlab.com