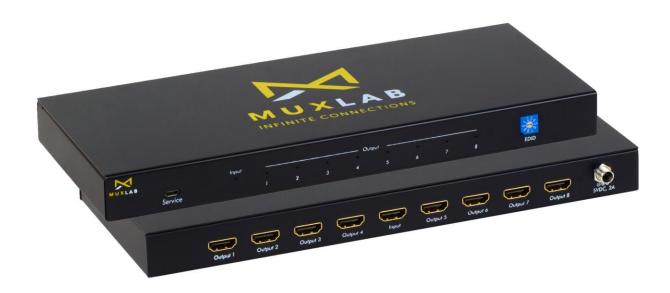

## Overview:

The 1x8 HDMI Splitter (100507) allows one (1) HDMI source to be distributed to up to eight (8) HDMI displays. The splitter supports up to 4K (3840 X 2160) video and HD audio. The splitter is HDCP 1.4 & 2.2 compliant, supports EDID management and features LED diagnostics. Additionally, all connectors are on the rear panel for neater cabling.

| Environment       | HDMI 2.0a                                                                                                                                                                                                                                                                                                                                                                                                                                                                                                                                                                                                                                                                                                                                                                                                                                                                                                                                                                                                                                                                                                                                                                                                                                                                                                                                                                                                                                                                                                                                                                                                                                                                                                                                                                                                                                                                                                                                                                                                                                                                                                                       |
|-------------------|---------------------------------------------------------------------------------------------------------------------------------------------------------------------------------------------------------------------------------------------------------------------------------------------------------------------------------------------------------------------------------------------------------------------------------------------------------------------------------------------------------------------------------------------------------------------------------------------------------------------------------------------------------------------------------------------------------------------------------------------------------------------------------------------------------------------------------------------------------------------------------------------------------------------------------------------------------------------------------------------------------------------------------------------------------------------------------------------------------------------------------------------------------------------------------------------------------------------------------------------------------------------------------------------------------------------------------------------------------------------------------------------------------------------------------------------------------------------------------------------------------------------------------------------------------------------------------------------------------------------------------------------------------------------------------------------------------------------------------------------------------------------------------------------------------------------------------------------------------------------------------------------------------------------------------------------------------------------------------------------------------------------------------------------------------------------------------------------------------------------------------|
|                   | 1.2.11.2.11.2.11.2.11.2.11.2.11.2.11.2.11.2.11.2.11.2.11.2.11.2.11.2.11.2.11.2.11.2.11.2.11.2.11.2.11.2.11.2.11.2.11.2.11.2.11.2.11.2.11.2.11.2.11.2.11.2.11.2.11.2.11.2.11.2.11.2.11.2.11.2.11.2.11.2.11.2.11.2.11.2.11.2.11.2.11.2.11.2.11.2.11.2.11.2.11.2.11.2.11.2.11.2.11.2.11.2.11.2.11.2.11.2.11.2.11.2.11.2.11.2.11.2.11.2.11.2.11.2.11.2.11.2.11.2.11.2.11.2.11.2.11.2.11.2.11.2.11.2.11.2.11.2.11.2.11.2.11.2.11.2.11.2.11.2.11.2.11.2.11.2.11.2.11.2.11.2.11.2.11.2.11.2.11.2.11.2.11.2.11.2.11.2.11.2.11.2.11.2.11.2.11.2.11.2.11.2.11.2.11.2.11.2.11.2.11.2.11.2.11.2.11.2.11.2.11.2.11.2.11.2.11.2.11.2.11.2.11.2.11.2.11.2.11.2.11.2.11.2.11.2.11.2.11.2.11.2.11.2.11.2.11.2.11.2.11.2.11.2.11.2.11.2.11.2.11.2.11.2.11.2.11.2.11.2.11.2.11.2.11.2.11.2.11.2.11.2.11.2.11.2.11.2.11.2.11.2.11.2.11.2.11.2.11.2.11.2.11.2.11.2.11.2.11.2.11.2.11.2.11.2.11.2.11.2.11.2.11.2.11.2.11.2.11.2.11.2.11.2.11.2.11.2.11.2.11.2.11.2.11.2.11.2.11.2.11.2.11.2.11.2.11.2.11.2.11.2.11.2.11.2.11.2.11.2.11.2.11.2.11.2.11.2.11.2.11.2.11.2.11.2.11.2.11.2.11.2.11.2.11.2.11.2.11.2.11.2.11.2.11.2.11.2.11.2.11.2.11.2.11.2.11.2.11.2.11.2.11.2.11.2.11.2.11.2.11.2.11.2.11.2.11.2.11.2.11.2.11.2.11.2.11.2.11.2.11.2.11.2.11.2.11.2.11.2.11.2.11.2.11.2.11.2.11.2.11.2.11.2.11.2.11.2.11.2.11.2.11.2.11.2.11.2.11.2.11.2.11.2.11.2.11.2.11.2.11.2.11.2.11.2.11.2.11.2.11.2.11.2.11.2.11.2.11.2.11.2.11.2.11.2.11.2.11.2.11.2.11.2.11.2.11.2.11.2.11.2.11.2.11.2.11.2.11.2.11.2.11.2.11.2.11.2.11.2.11.2.11.2.11.2.11.2.11.2.11.2.11.2.11.2.11.2.11.2.11.2.11.2.11.2.11.2.11.2.11.2.11.2.11.2.11.2.11.2.11.2.11.2.11.2.11.2.11.2.11.2.11.2.11.2.11.2.11.2.11.2.11.2.11.2.11.2.11.2.11.2.11.2.11.2.11.2.11.2.11.2.11.2.11.2.11.2.11.2.11.2.11.2.11.2.11.2.11.2.11.2.11.2.11.2.11.2.11.2.11.2.11.2.11.2.11.2.11.2.11.2.11.2.11.2.11.2.11.2.11.2.11.2.11.2.11.2.11.2.11.2.11.2.11.2.11.2.11.2.11.2.11.2.11.2.11.2.11.2.11.2.11.2.11.2.11.2.11.2.11.2.11.2.11.2.11.2.11.2.11.2.11.2.11.2.11.2.11.2.11.2.11.2.11.2.11.2.11.2.11.2.11.2.11.2.11.2.11.2.11.2.11.2.11.2.11.2.11.2.11.2.11.2.11.2.11.2.11.2.11.2.11.2.11.2.11.2.11. |
| Devices           | Ultra HD Blu-Ray, projectors, monitors, TV, PC, laptops.                                                                                                                                                                                                                                                                                                                                                                                                                                                                                                                                                                                                                                                                                                                                                                                                                                                                                                                                                                                                                                                                                                                                                                                                                                                                                                                                                                                                                                                                                                                                                                                                                                                                                                                                                                                                                                                                                                                                                                                                                                                                        |
| Transmission      | Transparent to the user.                                                                                                                                                                                                                                                                                                                                                                                                                                                                                                                                                                                                                                                                                                                                                                                                                                                                                                                                                                                                                                                                                                                                                                                                                                                                                                                                                                                                                                                                                                                                                                                                                                                                                                                                                                                                                                                                                                                                                                                                                                                                                                        |
| Video Bandwidth   | 18 Gbps                                                                                                                                                                                                                                                                                                                                                                                                                                                                                                                                                                                                                                                                                                                                                                                                                                                                                                                                                                                                                                                                                                                                                                                                                                                                                                                                                                                                                                                                                                                                                                                                                                                                                                                                                                                                                                                                                                                                                                                                                                                                                                                         |
| Frequency Range   | 25 to 600 MHz                                                                                                                                                                                                                                                                                                                                                                                                                                                                                                                                                                                                                                                                                                                                                                                                                                                                                                                                                                                                                                                                                                                                                                                                                                                                                                                                                                                                                                                                                                                                                                                                                                                                                                                                                                                                                                                                                                                                                                                                                                                                                                                   |
| Signals           | HDMI 2.0a protocol.                                                                                                                                                                                                                                                                                                                                                                                                                                                                                                                                                                                                                                                                                                                                                                                                                                                                                                                                                                                                                                                                                                                                                                                                                                                                                                                                                                                                                                                                                                                                                                                                                                                                                                                                                                                                                                                                                                                                                                                                                                                                                                             |
| HDCP              | Revision 1.4 & 2.2 compliant.                                                                                                                                                                                                                                                                                                                                                                                                                                                                                                                                                                                                                                                                                                                                                                                                                                                                                                                                                                                                                                                                                                                                                                                                                                                                                                                                                                                                                                                                                                                                                                                                                                                                                                                                                                                                                                                                                                                                                                                                                                                                                                   |
| Connectors        | HDMI receptacle.                                                                                                                                                                                                                                                                                                                                                                                                                                                                                                                                                                                                                                                                                                                                                                                                                                                                                                                                                                                                                                                                                                                                                                                                                                                                                                                                                                                                                                                                                                                                                                                                                                                                                                                                                                                                                                                                                                                                                                                                                                                                                                                |
| Rotary Switch     | For setting the EDID to be sent to the source                                                                                                                                                                                                                                                                                                                                                                                                                                                                                                                                                                                                                                                                                                                                                                                                                                                                                                                                                                                                                                                                                                                                                                                                                                                                                                                                                                                                                                                                                                                                                                                                                                                                                                                                                                                                                                                                                                                                                                                                                                                                                   |
| LEDs              | Power: Blue                                                                                                                                                                                                                                                                                                                                                                                                                                                                                                                                                                                                                                                                                                                                                                                                                                                                                                                                                                                                                                                                                                                                                                                                                                                                                                                                                                                                                                                                                                                                                                                                                                                                                                                                                                                                                                                                                                                                                                                                                                                                                                                     |
|                   | Input & Output Link: Blue                                                                                                                                                                                                                                                                                                                                                                                                                                                                                                                                                                                                                                                                                                                                                                                                                                                                                                                                                                                                                                                                                                                                                                                                                                                                                                                                                                                                                                                                                                                                                                                                                                                                                                                                                                                                                                                                                                                                                                                                                                                                                                       |
| Resolution        | 480i to 1080p @ 50/60 FPS                                                                                                                                                                                                                                                                                                                                                                                                                                                                                                                                                                                                                                                                                                                                                                                                                                                                                                                                                                                                                                                                                                                                                                                                                                                                                                                                                                                                                                                                                                                                                                                                                                                                                                                                                                                                                                                                                                                                                                                                                                                                                                       |
|                   | 1080p @ 24/50/60 FPS                                                                                                                                                                                                                                                                                                                                                                                                                                                                                                                                                                                                                                                                                                                                                                                                                                                                                                                                                                                                                                                                                                                                                                                                                                                                                                                                                                                                                                                                                                                                                                                                                                                                                                                                                                                                                                                                                                                                                                                                                                                                                                            |
|                   | 3840 X 2160 @ 24/25/30/60 FPS                                                                                                                                                                                                                                                                                                                                                                                                                                                                                                                                                                                                                                                                                                                                                                                                                                                                                                                                                                                                                                                                                                                                                                                                                                                                                                                                                                                                                                                                                                                                                                                                                                                                                                                                                                                                                                                                                                                                                                                                                                                                                                   |
| Color             | 8, 10 & 12 bit                                                                                                                                                                                                                                                                                                                                                                                                                                                                                                                                                                                                                                                                                                                                                                                                                                                                                                                                                                                                                                                                                                                                                                                                                                                                                                                                                                                                                                                                                                                                                                                                                                                                                                                                                                                                                                                                                                                                                                                                                                                                                                                  |
| Audio             | LPCM 7.1CH, Dolby TrueHD, Dolby Atmos, DTS-HD Master Audio and DTS:X                                                                                                                                                                                                                                                                                                                                                                                                                                                                                                                                                                                                                                                                                                                                                                                                                                                                                                                                                                                                                                                                                                                                                                                                                                                                                                                                                                                                                                                                                                                                                                                                                                                                                                                                                                                                                                                                                                                                                                                                                                                            |
| Cable             | HDMI cable of appropriate length for video resolution selected.                                                                                                                                                                                                                                                                                                                                                                                                                                                                                                                                                                                                                                                                                                                                                                                                                                                                                                                                                                                                                                                                                                                                                                                                                                                                                                                                                                                                                                                                                                                                                                                                                                                                                                                                                                                                                                                                                                                                                                                                                                                                 |
| Power Supply      | One (1) 110-240V/5VDC , 1A power supply                                                                                                                                                                                                                                                                                                                                                                                                                                                                                                                                                                                                                                                                                                                                                                                                                                                                                                                                                                                                                                                                                                                                                                                                                                                                                                                                                                                                                                                                                                                                                                                                                                                                                                                                                                                                                                                                                                                                                                                                                                                                                         |
| Temperature       | Operating: 0° to 40°C Storage: -20° to 60°C                                                                                                                                                                                                                                                                                                                                                                                                                                                                                                                                                                                                                                                                                                                                                                                                                                                                                                                                                                                                                                                                                                                                                                                                                                                                                                                                                                                                                                                                                                                                                                                                                                                                                                                                                                                                                                                                                                                                                                                                                                                                                     |
|                   | Humidity: up to 90% non-condensing                                                                                                                                                                                                                                                                                                                                                                                                                                                                                                                                                                                                                                                                                                                                                                                                                                                                                                                                                                                                                                                                                                                                                                                                                                                                                                                                                                                                                                                                                                                                                                                                                                                                                                                                                                                                                                                                                                                                                                                                                                                                                              |
| Enclosure         | Metal enclosure                                                                                                                                                                                                                                                                                                                                                                                                                                                                                                                                                                                                                                                                                                                                                                                                                                                                                                                                                                                                                                                                                                                                                                                                                                                                                                                                                                                                                                                                                                                                                                                                                                                                                                                                                                                                                                                                                                                                                                                                                                                                                                                 |
| Dimensions        | 10.62" x 3.93" x 0.94" (270 mm x 100 mm x 24 mm)                                                                                                                                                                                                                                                                                                                                                                                                                                                                                                                                                                                                                                                                                                                                                                                                                                                                                                                                                                                                                                                                                                                                                                                                                                                                                                                                                                                                                                                                                                                                                                                                                                                                                                                                                                                                                                                                                                                                                                                                                                                                                |
| Weight            | 2.4 lbs (1.09 Kg)                                                                                                                                                                                                                                                                                                                                                                                                                                                                                                                                                                                                                                                                                                                                                                                                                                                                                                                                                                                                                                                                                                                                                                                                                                                                                                                                                                                                                                                                                                                                                                                                                                                                                                                                                                                                                                                                                                                                                                                                                                                                                                               |
| Compliance        | Regulatory: FCC, CE, RoHS                                                                                                                                                                                                                                                                                                                                                                                                                                                                                                                                                                                                                                                                                                                                                                                                                                                                                                                                                                                                                                                                                                                                                                                                                                                                                                                                                                                                                                                                                                                                                                                                                                                                                                                                                                                                                                                                                                                                                                                                                                                                                                       |
| Warranty          | 1 year                                                                                                                                                                                                                                                                                                                                                                                                                                                                                                                                                                                                                                                                                                                                                                                                                                                                                                                                                                                                                                                                                                                                                                                                                                                                                                                                                                                                                                                                                                                                                                                                                                                                                                                                                                                                                                                                                                                                                                                                                                                                                                                          |
| Order Information | 100507 1X8 HDMI Splitter, 4K/60 (UPC: 627699505076)                                                                                                                                                                                                                                                                                                                                                                                                                                                                                                                                                                                                                                                                                                                                                                                                                                                                                                                                                                                                                                                                                                                                                                                                                                                                                                                                                                                                                                                                                                                                                                                                                                                                                                                                                                                                                                                                                                                                                                                                                                                                             |