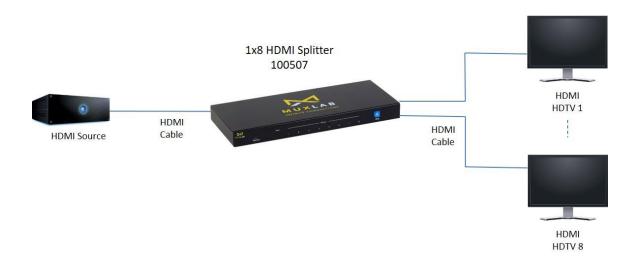

## **Typical Application**

© MuxLab Inc. 2020 1x8 HDMI Splitter, 4K60

MuxLab Inc.

2321 Rue Cohen, Montreal, Quebec, Canada, H4R 2N7

Tel: (514) 905 0588 Fax: (514) 905 0589

Toll Free:1 877 689-5228 E-mail: info@muxlab.com www.muxlab.com

## Overview:

The 1x8 HDMI Splitter (100507) allows one (1) HDMI source to be distributed to up to eight (8) HDMI displays. The splitter supports up to 4K (3840 X 2160) video and HD audio. The splitter is HDCP 1.4 & 2.2 compliant, supports EDID management and features LED diagnostics. Additionally, all connectors are on the rear panel for neater cabling.