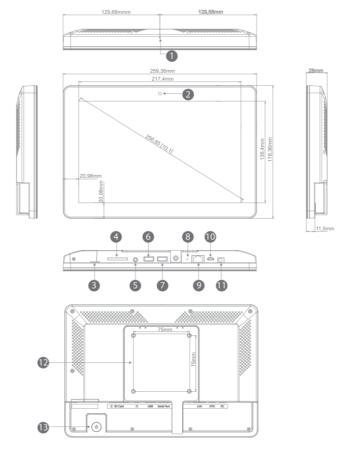

# 5. Appearance and Interface

| Item | Function                     | Item | Function                |
|------|------------------------------|------|-------------------------|
| 1    | Mic                          | 8    | Recovery                |
| 2    | Camera                       | 9    | RJ45 with PoE           |
| 3    | 4G LTE (Optional function)   | 10   | Micro USB OTG           |
| 4    | SD Card                      | 11   | DC in power supply port |
| 5    | 3.5mm audio jack             | 12   | VESA 75x75mm            |
| 6    | USB 3.0 host                 | 13   | Power button            |
| 7    | USB for serial (RS232 Level) |      |                         |