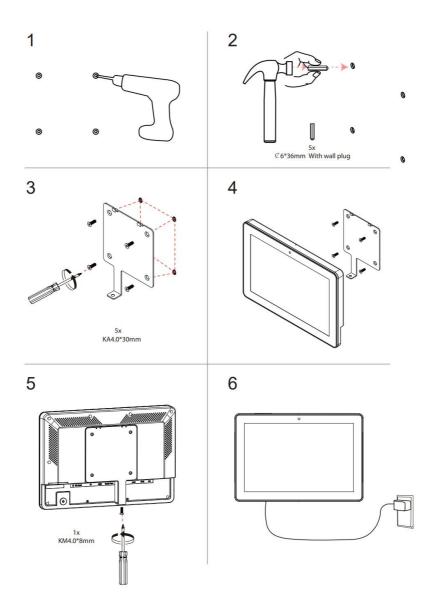

|  |
| VESA          | 75x75 mm                                         |  |
| SIM Card      | 4G LTE (Optional function )                      |  |
| Camera        | Front camera 5.0M Pixel                          |  |
| Microphone    | Yes                                              |  |
| Speaker       | 2.2W                                             |  |
| LED light bar | LED light bar with RGB and mixed color           |  |
| Language      | Multi-language                                   |  |
| Accessories   |                                                  |  |
| Adapter       | 12V/1.5A                                         |  |
| User manual   | Available via download                           |  |

# 7. Installation instructions for wall mounting



## 8. Typical Application

Applications include video conferencing control, meeting rooms reservation, and more.

#### Typical Application Diagram



#### 9. Maintenance

#### **Tablet Maintenance**

- If MuxMeet Tablet-1 will not be used for a prolonged period, please disconnect the power.
- Use a soft cloth or cotton paper to remove dust from the MuxMeet Tablet-1 housing.
- When cleaning the tablet screen, please use a dry soft cloth made for this purpose. If the amount of dirt is more serious, then use a neutral cleaner as well.

# 10. Troubleshooting

The following table describes some of the symptoms and possible solutions regarding the MuxMeet Tablet-1.

| symptom          | Probable cause                 | Possible solution                                                     |
|--