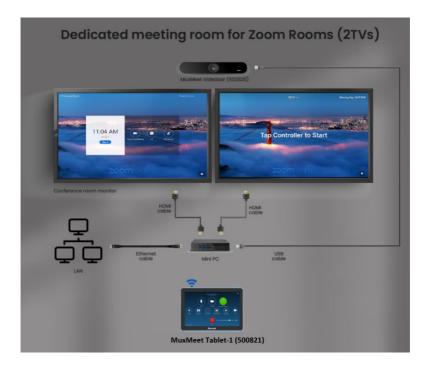

## 8. Typical Application

Applications include video conferencing control, meeting rooms reservation, and more.

#### Typical Application Diagram