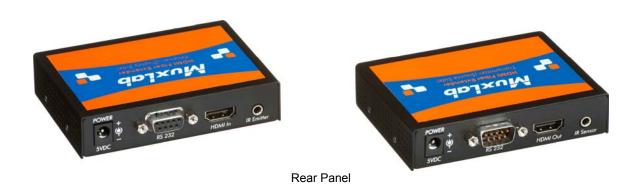

# **Key Features**

Up to 1,000 ft (300m) via a single multimode fiber IR Control (IR Sensor and IR Emitter included) SC connector multimode fiber 62.5 um/125 um. Supports RS232

| Environment                                                            | HDMI 1.3a                                                                                                        |
|------------------------------------------------------------------------|------------------------------------------------------------------------------------------------------------------|
| Devices                                                                | DVD, plasma, projectors, monitors, TV, PC, laptops, servers supporting HDMI.                                     |
| Transmission                                                           | Transparent to the user                                                                                          |
| Bandwidth                                                              | 340 MHz                                                                                                          |
| Signals                                                                | HDMI 1.3a protocol                                                                                               |
| Connectors                                                             | One (1) HDMI receptacle.                                                                                         |
|                                                                        | One (1) SC Fiber connector.                                                                                      |
|                                                                        | 3.5mm jacks for IR emitter and sensor                                                                            |
|                                                                        | DB9 Connectors for RS-232 Ports                                                                                  |
|                                                                        | Note: Fiber and serial cables not included.                                                                      |
| Maximum Distance                                                       | 1080P video may be extended up to 1000 feet (305m), depending of the type of fiber used.                         |
| Based on a maximum<br>length of 6.6 ft (2 m) of<br>HDMI cable per end. | 100m (300 ft) on 62.5/125 μm (OM1) multi-mode SC fiber<br>305m (1000 ft) on 50/125 μm (OM3) multi-mode SC fiber. |
| Cable                                                                  | One (1) Multimode fiber 50/125 µm or 62.5/125 µm cable required                                                  |
| Power Supply                                                           | Two (2) 110-240V/5VDC power supplies with interchangeable blades                                                 |
| Power Consumption                                                      | Transmitter: 2.7 Watt Receiver: 2.3 Watt                                                                         |
| Temperature                                                            | Operating: 0° to 40°C Storage: -20° to 85°C                                                                      |
|                                                                        | Humidity: Up to 95% non-condensing                                                                               |
| Enclosure                                                              | Steel                                                                                                            |
| Dimensions                                                             | 4.00" x 3.00" x 0.876" (10.2 x 7.6 x 2.2 cm)                                                                     |
| Weight                                                                 | 2.0 lb (0.9 kg)                                                                                                  |
| Compliance                                                             | Regulatory: FCC, CE, RoHS Flammability: 94V0                                                                     |
| Warranty                                                               | 2 years                                                                                                          |
| Order Information                                                      | 500460 HDMI Fiber Extender Kit                                                                                   |