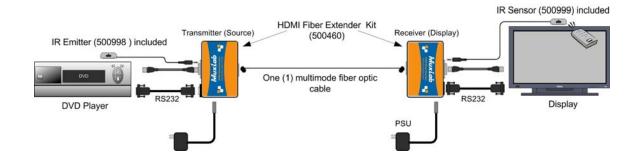

# **Typical Application**

© MuxLab Inc. 2011

HDMI 4K Fiber Extender Kit

### Overview

The HDMI 4K Fiber Extender Kit (500460) allows HDMI equipment to be connected up to 1000 ft (305 m) @ 1080p Deep Color via one (1) 50/125  $\mu$ m Multimode fiber cables in a point-to-point configuration. The kit comes with one (1) Transmitter and one (1) Receiver as well as an IR Emitter (500998) and IR Sensor (500999) for remote control applications.