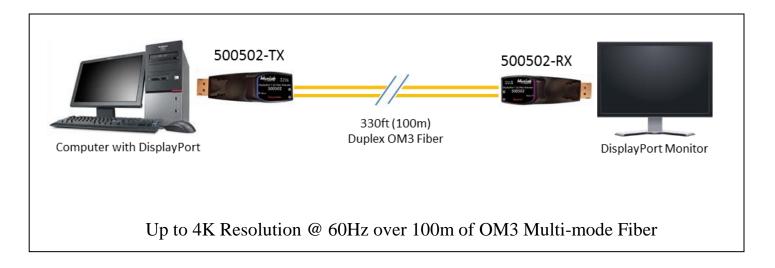

|
| Dimensions        | 1.02" x 2.83" x 0.57" (26 x 72 x 15 mm)                                                                         |
| Weight            | 1.0 lbs (0.45 kg)                                                                                               |
| Compliance        | Regulatory: FCC, CE, RoHS                                                                                       |
| Warranty          | 2 years                                                                                                         |
| Order Information | 500502 DisplayPort 1.2a Fiber Extender Kit (UPC: 627699005026)                                                  |

© MuxLab Inc. 2016 500502

## **Typical Application:**





© MuxLab Inc. 2016 500502