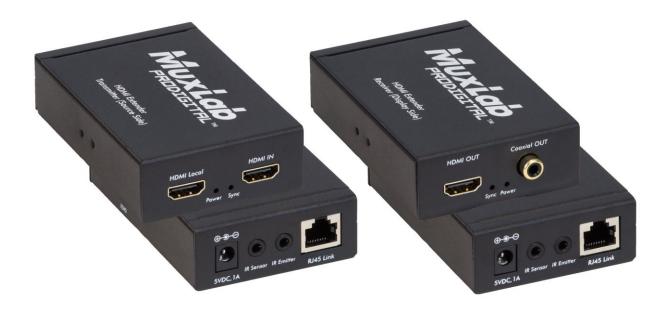

#### Overview:

The HDMI Extender Pair, HD (100504) allows an HDMI video signal to be transported up to 164ft (50m) over Cat 5e/6 UTP cable. This extender pair supports video resolutions up to 1920 X 1080p60 and VGA-UXGA. It is HDCP compliant and supports an HDMI Loop-out on the Transmitter and Digital Audio extract on the Receiver. The product includes one Transmitter and Receiver, two Power Supplies, two Emitters, and two Sensors.

### **Key Features:**

- Support HDMI 1.4 (3D), up to 1080p @ 60Hz and VGA-UXGA
- Support 3D and ARC function
- HDCP compliant and DVI 1.0 standards
- Transport video at up to 164ft (50m)
- Support Dolby Digital Plus, Dolby TrueHD and DTS-HD Master Audio pass-through
- HDMI Loop-out on Transmitter
- Digital Audio extract on Receiver
- 2-way IR for remote control of end devices
- EDID management