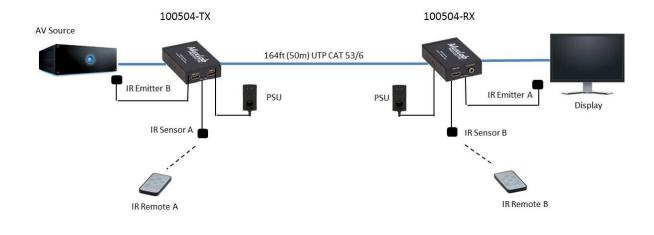

|
| Dimensions                                             | 65mm x 118mm x 26mm                                                                   |
| Weight                                                 | 410g (TX+RX)                                                                          |
| Compliance                                             | Regulatory: FCC, CE, RoHS                                                             |
| Warranty                                               | 1 year                                                                                |
| Order Information                                      | 100504 HDMI Extender Pair, HD (UPC: 627699505045)                                     |



## **Typical Application**





# © MuxLab Inc. 2019

MuxLab Inc.

2321 Cohen St, Montreal, Quebec, Canada, H4R 2N7 Tel: (514) 905 0588 Fax: (514) 905 0589 Toll Free:1 877 689-5228 E-mail: info@muxlab.com www.muxlab.com HDMI Extender Pair, HD