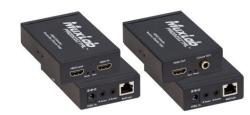

#### Overview:

The HDMI Extender Pair, HD (100504) allows an HDMI video signal to be transported up to 164ft (50m) over Cat 5e/6 UTP cable. This extender pair supports video resolutions up to 1920 X 1080p60 and VGA-UXGA. It is HDCP compliant and supports an HDMI Loop-out on the Transmitter and Digital Audio extract on the Receiver. The product includes one Transmitter and Receiver, two Power Supplies, two Emitters, and two Sensors.