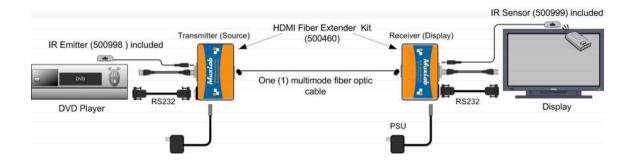

# **Typical Application**

Rear Panel

© MuxLab Inc. 2011

HDMI 4K Fiber Extender Kit