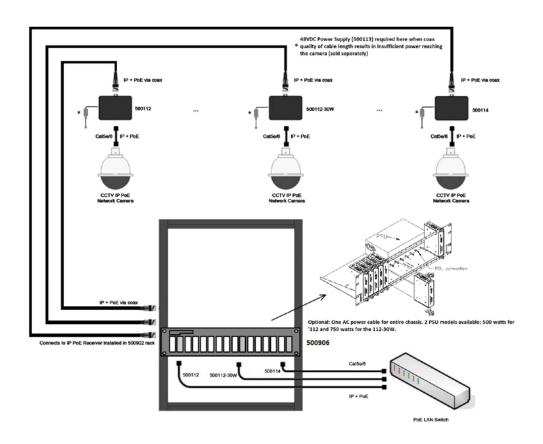

### Overview

Designed for larger commercial and residential applications, the 16 Port Rackmount Transceiver Chassis allows 16 MuxLab desktop transceivers to be mounted in a 3U 19" relay rack for custom audio-video applications where the source equipment is installed in a central wiring room.

## Applications:

Custom CCTV + AV installations Head-end audio-video systems Home and commercial CCTV + AV systems Boardroom systems Surveillance systems Digital signage systems