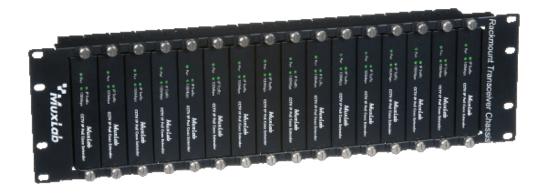

### Overview

Designed for larger commercial and residential applications, the 16 Port Rackmount Transceiver Chassis allows 16 MuxLab desktop transceivers to be mounted in a 3U 19" relay rack for custom audio-video applications where the source equipment is installed in a central wiring room.

### **Key Features:**

- Space efficient 3U height
- One-piece design
- Thumbscrew mechanism for secure installation
- Supports up to sixteen transceivers
- Includes bracket kits for four transceivers
- Blank filler modules (500907) & additional brackets (500908) sold separately

| Specifications      |                                                                                |
|---------------------|--------------------------------------------------------------------------------|
| Environment         | Custom audio-video systems in a structured cabling environment.                |
| Application         | Head-end installations, audio-video rooms, telecom rooms                       |
| Capacity            | Sixteen (16) positions                                                         |
| Compatible products | MuxLab transceivers measuring 4.4" x 2.95" x 1" (11.1 x 7.5 x 2.5 cm)          |
| Lock-in mechanism   | Special brackets to hold the transceivers into position via thumb screws.      |
| Rack height         | 3U (5.25"), 19" rack                                                           |
| Enclosure           | Black painted aluminum                                                         |
| Mounting holes      | Four (4) rack-mounting holes                                                   |
| Mounting hardware   | Four (4) rack-mounting 10-32 screws and washers are included                   |
| Dimensions          | 19" (W) x 5.25" (H) x 3.8" (D) (48.3 cm x 13.4 cm x 7.2 cm)                    |
| Weight              | 1.9 lbs (0.86 kg)                                                              |
| Standards           | EIA/TIA                                                                        |
| Warranty            | Lifetime                                                                       |
| Order Information   | 500906 16 Port Rackmount Transceiver Chassis<br>500907 Blank Filler for 500906 |