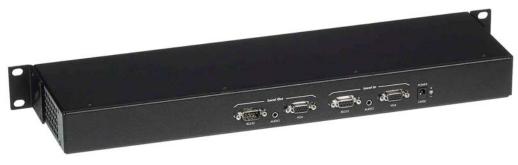

| Specifications                                                  |                                                                                                                                                                                                                                                                                                                                                      |
|-----------------------------------------------------------------|------------------------------------------------------------------------------------------------------------------------------------------------------------------------------------------------------------------------------------------------------------------------------------------------------------------------------------------------------|
| Environment                                                     | VGA. Analog stereo audio, RS232                                                                                                                                                                                                                                                                                                                      |
| Devices                                                         | PCs, laptops, CRT monitors, LCD monitors, plasma screens, touchscreens                                                                                                                                                                                                                                                                               |
| Transmission                                                    | Transparent to the user.                                                                                                                                                                                                                                                                                                                             |
| Maximum Resolution                                              | 1080p; 1920 x 1200                                                                                                                                                                                                                                                                                                                                   |
| Connectors                                                      | FRONT PANEL Maintenance: One (1) Mini USB<br>Link Ports: Eight (8) or Sixteen (16) RJ45S<br>BACK PANEL Local In:<br>RS232 In: One (1) DB9F<br>Audio In: One (1) 3.5 mm stereo jack<br>VGA In: One (1) HD15F<br>Local Out:<br>RS232 Out: One (1) DB9M<br>Audio Out: One (1) 3.5 mm stereo jack<br>VGA Out: One (1) HD15F<br>Power: One (1) power jack |
| Maximum Distance                                                | Up to 1920 x 1200 @ 60Hz; 1080P (depending on cable length)<br>Up to 1,000 feet (305 meters)<br>NOTE: STP cables must be used in an electrically noisy environment. Also, cross-connection<br>reduces the effective distance depending on the grade of twisted cable used.                                                                           |
| RJ45 Pin Configuration                                          | Red: Pin 7 (R) Pin 8 (T)                                                                                                                                                                                                                                                                                                                             |
| Reverse Polarity Sensitive<br>Use EIA/TIA 568 A or B, straight- | Red:         Pin 7 (R)         Pin 8 (T)           Blue:         Pin 1 (R)         Pin 2 (T)                                                                                                                                                                                                                                                         |
| through wiring                                                  | Green: Pin 4 (R) Pin 5 (T)<br>COM: Pin 3 (R) Pin 6 (T)                                                                                                                                                                                                                                                                                               |
| LED Indicators                                                  | Sync: One (1) green LED<br>Power: One (1) green LED                                                                                                                                                                                                                                                                                                  |
| Cable                                                           | Cat5e/6 or better unshielded twisted pair cable.                                                                                                                                                                                                                                                                                                     |
| Power Supply                                                    | 110-240V/12VDC/1.25A power jacks<br>Removable AC blades included for North America, Continental Europe & UK                                                                                                                                                                                                                                          |
| Power Consumption                                               | 8W                                                                                                                                                                                                                                                                                                                                                   |
| Compatible Products                                             | 500172, 500174                                                                                                                                                                                                                                                                                                                                       |
| Temperature                                                     | Operating: 0° to 40° C. Storage:-10° to 70° C. Humidity: up to 95% non-condensing                                                                                                                                                                                                                                                                    |
| Dimensions                                                      | 1U Rack Mountable<br>Enclosure Dimensions: 17.15" x 4.69" x 1.72" (43.56 cm x 11.91 cm x 4.37 cm)                                                                                                                                                                                                                                                    |
| Weight                                                          | 4.8 lb (2.2 kg)                                                                                                                                                                                                                                                                                                                                      |
| Regulatory                                                      | FCC, CE-EMC Directive 89/336/EE, RoHS, WEEE                                                                                                                                                                                                                                                                                                          |
| Accessories included                                            | VGA Male-to-Male cable, 6ft (1.5m) for video<br>3.5mm Male-to-Male cable, 6ft (1.5m) for audio<br>RS232 Male-to-Female cable, 6ft (1.5m) for control                                                                                                                                                                                                 |
| Warranty                                                        | Two (2) years                                                                                                                                                                                                                                                                                                                                        |
| Order Information                                               | 500170 Active VGA Managed Dispatcher Hub, 8 Ports, 110-240V<br>500171 Active VGA Managed Dispatcher Hub, 16 Ports, 110-240V                                                                                                                                                                                                                          |

## **Typical Application**

Rear panel

 Head Office

 Tel: (514) 905 0588 Fax: (514) 905 0589

 Toll Free: 877 689-5228

 E-mail: videoease@muxlab.com

 URL:www.muxlab.com