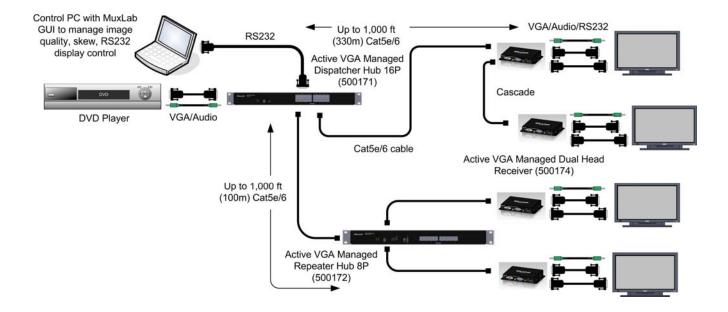

#### Overview

The Active VGA Managed Dispatcher Hub (500170/171) distributes one (1) VGA and one (1) stereo audio channel via Cat5e/6 to up to eight (8) or sixteen (16) displays depending on the model. Designed for digital signage applications, the 500170 works in conjunction with the Active VGA Managed Receiver (500174) to support Cat5e/6 cable. Additionally the Active VGA Managed Repeater hub may be cascaded for increased distance. The overall system includes GUI software to allow gain, sharpness and skew to be adjusted at each receiver.

## **Typical Application**

Rear panel

 Head Office

 Tel: (514) 905 0588 Fax: (514) 905 0589

 Toll Free: 877 689-5228

 E-mail: videoease@muxlab.com

 URL:www.muxlab.com