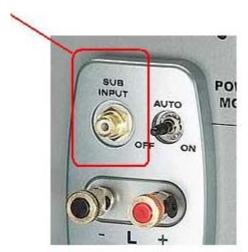

## Frequently Asked Questions (FAQ)

1. Does the Stereo Hi-Fi Balun (500028) work with the sub-woofer (RCA) output on an AV receiver? Yes. The Stereo Hi-Fi Balun (500028) works with powered subwoofer speakers, providing that the baluns are connected to the dedicated subwoofer (single RCA) jacks on the AV source and powered subwoofer. The baluns must only be connected to the subwoofer RCA jacks, not to the spring-loaded loudspeaker terminals. Since the 500028 has two RCA ports, one of them will be unused.

RCA subwoofer output

RCA Input on powered subwoofer

For more information, please contact MuxLab Customer Technical Support at 877-689-5228 (North America) or (+1) 514-905-0588 or at <a href="mailto:videoease@muxlab.com">videoease@muxlab.com</a> or visit <a href="mailto:http://www.muxlab.com/">http://www.muxlab.com/</a>.