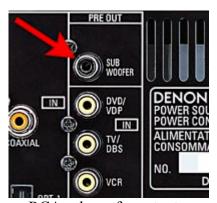

## Frequently Asked Questions (FAQ)

1. Does the Stereo Hi-Fi Balun (500028) work with the sub-woofer (RCA) output on an AV receiver? Yes. The Stereo Hi-Fi Balun (500028) works with powered subwoofer speakers, providing that the baluns are connected to the dedicated subwoofer (single RCA) jacks on the AV source and powered subwoofer. The baluns must only be connected to the subwoofer RCA jacks, not to the spring-loaded loudspeaker terminals. Since the 500028 has two RCA ports, one of them will be unused.

RCA subwoofer output

RCA Input on powered subwoofer

For more information, please contact MuxLab Customer Technical Support at 877-689-5228 (North America) or (+1) 514-905-0588 or at <a href="mailto:videoease@muxlab.com">videoease@muxlab.com</a> or visit <a href="mailto:http://www.muxlab.com/">http://www.muxlab.com/</a>.